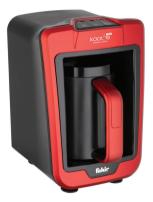

## Fakir

## Turkish Coffee Maker on Embers & With Milk

## **Coffee and Tea Preperation**

Power: 735 W

Voltage: 220-240 V AC, 50/60 Hz

Capability of Making Turkish Coffees with Milk and on Embers

Capacity: Max 4 Turkish coffee cups (70 ml medium)

Easy control with one button