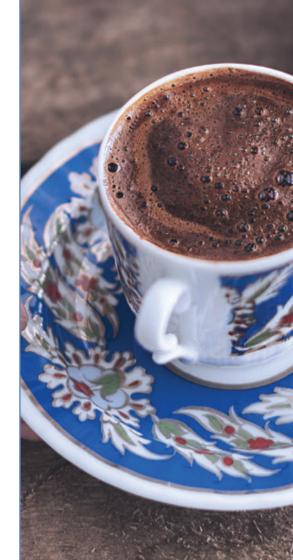

## **KAAVE TRIO**

LUMINASENSE MMM TECHNOLOGY







Rosie Silver Stone



## Fakir

## Turkish Coffee Maker on Embers & With Milk

## **Coffee and Tea Preperation**

Power: 735 W

Voltage: 220-240 V AC, 50/60 Hz

Capability of Making Turkish Coffees with Milk and on Embers

Capacity: Max 4 Turkish coffee cups (70 ml medium)

Easy control with one button

Illuminated warning

Audible warning

Protection that prevents operation without water

Luminasense Technology against overflow Illuminated brewing slot during operation Water level window Cable length: 80 cm Cord wrapping slot

Coffee measuring spoon

External Dimensions ● H 20 5 mm ● W 170 mm 2 D 250 mm