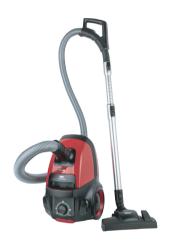

## **PRESTIGE TS 2400**

## Bagged Vacuum Cleaner Home Cleaning

Air Wave® - technology
500 W high efficiency motor
Conical suction hose
38 mm Telescopic suction tube "lock in system"
LED light indication
Dual suction tube parking position
Electronical dust bag change indicator
4.5 L dust bag capacity
Hygienic motor protection filter
360° rotating hose for maximum freedom of movement

Floor protecting soft roll wheels 2 rubber covered guiding wheels 13 meters operating radius U.L.P.A. U15 filter for maximum filter 99,995% absorption rate

Dynamic LED power indicator system Suction tube parking position with automatic stop functionality

Ergonomic and comfortable AirWave handle Premium switch over floor suction and XL parquet nozzle